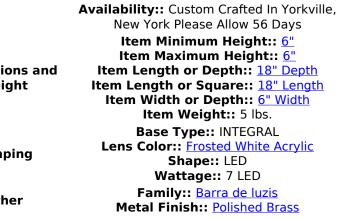

## 6" WIDE BARRA DE LUZIS WALL SCONCE | 267547

## **ADDITIONAL INFORMATION**

**Dimensions and** Weight

Lamping

Other

Linear and cylindrical. This sleek wall sconce utilizes energy-efficient Integral LEDs for functional lighting applications as a vanity light in fine baths or as a sconce on walls in residential and commercial spaces, healthcare facilities, hotels, and other environments from Atlantic City, New Jersey, to Reno, Nevada. The fixture is crafted with a Polished Brass frame that features a Frosted Statuario Idalight diffuser. Integral LEDs offer Dim to Warm Illumination from 3000K to 2000 Kelvin. The Barra de luzis Wall Sconce is included in our American-made, American-designed, handcrafted Modern Lighting Collection and manufactured in Yorkville, NY. UL and cUL listed for dry and damp locations. Designed by David Singer of Arc Light Design in New York and Featured at the Wolfgang Puck Bar & Grill at the MGM Grand Hotel & Casino in Las Vegas.