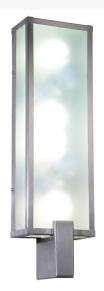

## **6" WIDE AVENUE U WALL SCONCE | 244157**

Item Weight:: 8 lbs.
Base Type:: E26

Lens Color:: Frosted Clear Glass
Lamping Quantity:: 4

Quantity:: 4 Shape:: A19 Wattage:: 60

Other Family:: Avenue U
Metal Finish:: Nickel

Rendering a stunning architectural look, this structural linear design features a streamlined Clear Glass lens with a Satin Finish. The Ice wall sconce is complemented with Brushed Nickel finished hardware and frame. Custom crafted in Upstate New York at our manufacturing facility, this ADA Compliant fixture is available in custom sizes, styles, colors and lamping options. This 21.5-inch tall fixture is UL and cUL listed for damp and dry locations.