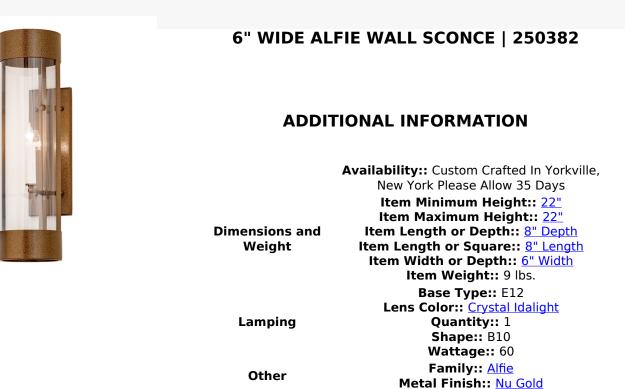

Combining a modern profile with a traditional lvory faux candlelight redefines a stunning eclectic lighting design. The cylindrical shape features a Crystal Idalight lens with a contrasting Nu Gold finished frame and backplate. This wall sconce is ideal for illuminating hallways and dining spaces in modern homes, restaurants, and other hospitality and commercial spaces from New Britain, Connecticut, to Rochester Hills, Michigan, to Goodyear, Arizona. The Alfie Wall Sconce is included in our American-made, American-designed, handcrafted Eclectic Lighting Collection and manufactured in Yorkville, New York. This lighting fixture is UL and cUL listed for dry and damp locations.