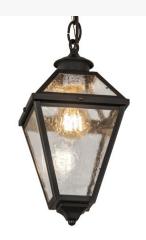

## 6" SQUARE CRANZ LANTERN MINI PENDANT | 235795

## **ADDITIONAL INFORMATION**

Availability:: Custom Crafted In Yorkville,

New York Please Allow 42 Days

Item Minimum Height:: 14"

Dimensions and Weight Utem Length or Depth:: <u>43"</u>

Item Length or Depth:: <u>Depth</u>

Item Length or Square:: <u>6" Square</u>

Item Width or Depth:: 8" Width
Item Weight:: 3 lbs.
Base Type:: E26

Lens Color:: Clear Seeded Glass

Lamping Quantity:: 1
Shape:: A19
Wattage:: 60

Family:: Cranz

Other Metal Finish:: Craftsman Brown

The material is Brass and Glass. The finish is Craftsman Brown. The glass is Clear Seeded.