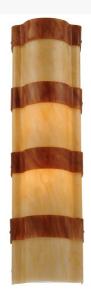

## 6.5"W IL BACCO WALL SCONCE | 117039

Base Type:: E26

Lens Color:: Sahara Taupe Idalight

Quantity:: 2 Shape:: T10 Wattage:: 60

Lamping

Other Family:: <u>IL BACCO</u>

Impeccable interior decor fashion comes to light. A melange of warm colors of Sahara Taupe Idalight and textured designs are revealed with bands of Ambra Siena Idalight. This custom wall sconce, nearly 24 inches in height, is created by the hands of skilled artisans at its manufacturing facility in Upstate New York in the USA. Custom sizes, styles and colors are available, as well as dimmable, energy efficient lamping options such as LED. The curved wall fixture is UL and cUL listed for damp and dry locations.