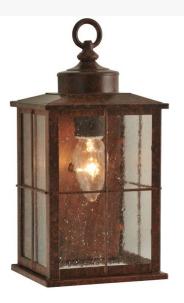

## 6.5"W COOLIDGE LANTERN WALL SCONCE | 117462

Created like an eye-catching showcase, the Seeded Glass Panels of the Coolidge Lantern reveal a single Customer supplied, Medium base lamp. The handsome wall sconce is enhanced with a rich looking Antique Rust finished frame, base and hardware that reflects a noble, refined look. Individually crafted by the hands of master artisans in Yorkville, NY this luminaire can be customized to your size, color or design requirements. Dimmable energy efficient lamping options are available. The sconce is UL and cUL listed for dry, damp and wet locations.