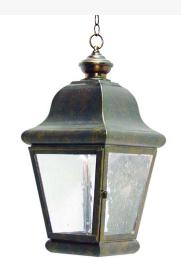

## 6.5" SQUARE LAPALMA MINI PENDANT | 119868

Item Weight:: 6 lbs.

Base Type:: E12

Lens Color:: Clear Seeded

Lens Color:: Clear Seeder
Lamping Quantity:: 2
Shape:: B10
Wattage:: 40

Other Family:: <u>Lapalma</u>
Metal Finish:: <u>Gilded Tobacco</u>

Enjoy the rich time-honored look of Lapalma, this exquisite lantern design reveals classic styling and handcrafted construction. The shapely lantern features Clear Seeded glass, which is complemented with a frame, scroll arm and accents, and hardware featured in a Gilded Tobacco finish. The sconce offers a faux candlelight and is available in custom colors, designs, sizes and dimmable energy efficient lamping options such as LED. The fixture is UL and cUL listed for damp and wet locations.