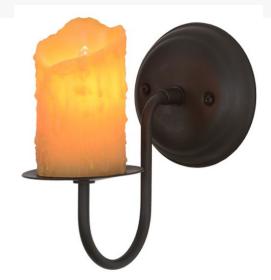

## **5"W LOXLEY WALL SCONCE | 152058**

Item Weight:: 1 lbs.

Base Type:: E12
Lens Color:: Amber

Quantity:: 1
Shape:: B10
Wattage:: 40

Family:: Loxley

Other Metal Finish:: Oil Rubbed Bronze

Replicating an old world wall fixture of yore, Loxley was custom crafted with an Amber faux candle covered luminaire on a bobeche hand finished in an Oil Rubbed Bronze. Custom crafted by highly skilled artisans in our 180,000 square foot manufacturing facility in Yorkville, New York, in the USA. Options include dimmable energy efficient lamping such as LED, as well as custom sizes, styles and colors. UL and cUL listed for damp and dry locations.