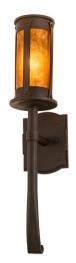

## **5"W BEARTOOTH WALL SCONCE | 190725**

Base Type:: E26
Lens Color:: Amber Mica
Quantity:: 1

Shape:: A19 Wattage:: 60 Family:: <u>Beartooth</u>

Other Metal Finish:: Oil Rubbed Bronze

Integrating an elegant style with a classic distinguished look. This wall sconce is custom crafted with an Amber Mica diffuser. The shade is complemented with an Oil Rubbed Bronze finish. Handcrafted by highly skilled artisans in our 180,000 square foot manufacturing facility in Yorkville, New York. Shade colors, metal finishes and sconce sizes can be customized to meet your needs. UL and cUL listed for damp and dry locations.