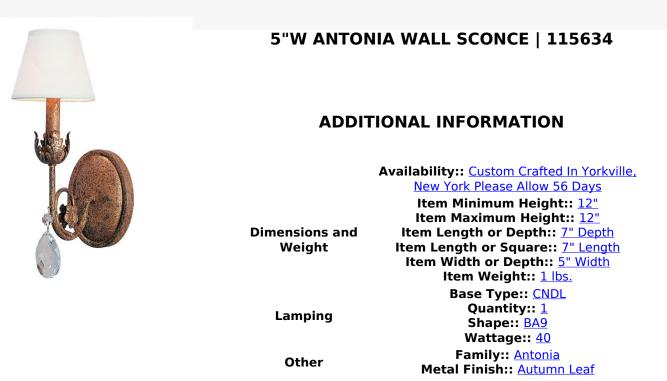

Exquisite styling and luxurious charm are reflected in the Antonia Wall Sconce, which is adorned with a faux candlelight crowned with a White Linen shade and perched on a floral bobeche with a scrolled arm. The decorative accents and hand-forged Iron Hardware are featured in an Autumn Leaf finish and enhanced with Crystal droplet accents. The fixture features quality materials and hand detailed American craftsmanship perfected by years of time honored artistry, passed down from generations of highly skilled artisans. Custom sizes, styles, colors and dimmable energy efficient lamping options such as LED are available. The fixture is UL and cUL listed for damp and dry locations.