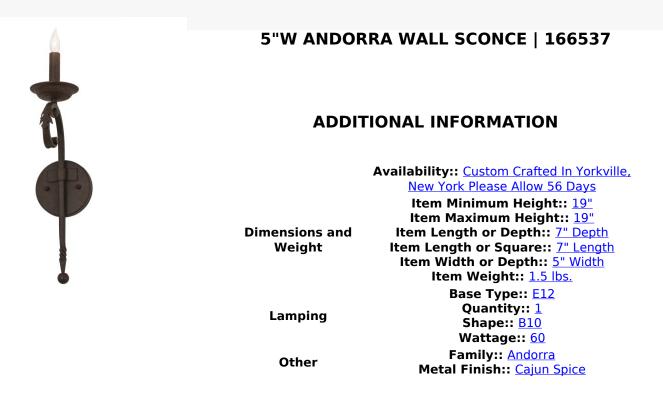

Rich, handsome styling greets a distinctive sophisticated look. A faux candlelight is perched atop of a custom tailored bobeche, which is accented with a curved decorative stem embellished with an Acanthus leaf and ball point accent for a high level of aesthetic appeal. Stunning Solid Steel hardware is hand forged and hand finished in a Cajun Spice hue. Ideal for hallways, foyers and other spaces in homes, restaurants, pubs, hotels and other fine interiors. Custom crafted by highly skilled artisans in our 180,000 square foot manufacturing facility in Yorkville, New York. This fixture is available in custom sizes, styles, colors and energy-efficient lamping options. UL and cUL listed for damp and dry locations.