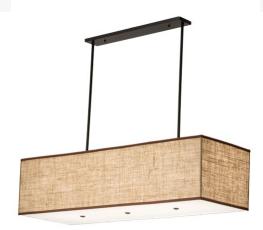

## 59"L QUADRATO LOUNGE OBLONG PENDANT | 163750

## **ADDITIONAL INFORMATION**

**Availability::** Custom Crafted In Yorkville, New York Please Allow 56 Days

Item Minimum Height:: 48"
Item Maximum Height:: 48"

Dimensions and Weight Item Length or Depth:: 59" Length Item Length or Square:: 59" Length

Item Width or Depth:: 20" Depth
Item Weight:: 31 lbs.

Base Type:: E26
Lens Color:: Beige Burlap
Lamping Quantity:: 5

Quantity:: 5 Shape:: A19 Wattage:: 60

Other Family:: Quadrato
Metal Finish:: Timeless Bronze

Casual elegance comes to light with the Quadrato Lounge lighting design. This dapper oblong pendant features Beige Burlap with Dark Brown Trim which is enhanced with a Statuario Idalight bottom diffuser. The charming shade is complemented with a frame and hardware featured in a warm Timeless Bronze finish. The fixture is ideal for illuminating billiard and dining tables, islands, counters and bars. Handmade in the USA, this pendant is available in custom sizes, styles and colors, as well as dimmable energy efficient lamping options such as LED. The fixture is UL and cUL listed for damp and dry locations.