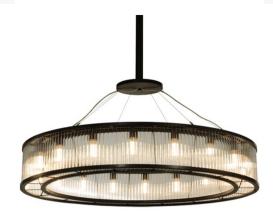

## 59" WIDE MARQUEE PENDANT | 130268

Item Weight:: 100 lbs.
Base Type:: E26

Lamping Quantity:: 18
Shape:: T10
Wattage:: 150

Other Family:: Marquee
Metal Finish:: Timeless Bronze

Add drama and sophistication paired with distinctive lighting and quality. Marquee is a unique pendant featuring fluted Crystal Idalight that is complemented with trim and hardware offered in a Black finish. Handmade in the USA, this pendant is offered in custom sizes, styles and finishes, as well as dimmable energy efficient lamping options. UL and cUL listed for damp and dry locations.