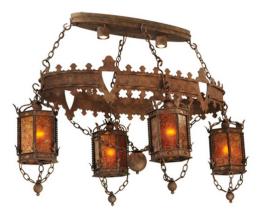

## 58"L VALHALLA 4 LT OBLONG CHANDELIER | 132229

Lamping

Other

An elaborate chandelier that incorporates a unique Gothic design and beckons with light. Valhalla features four decorative lanterns that reveal Amber Mica diffusers which are complemented with a Roccoco finish. The impressive decorative ring and shade frames, shown in a matching finish, are embellished with decorative accents and shield medallions. Ideal for illuminating islands, counter bars and tables. Handcrafted by master artisans in our 180,000 square foot manufacturing facility in Yorkville, New York. Lantern colors, metal finishes and fixture sizes can be customized to meet your needs. UL and cUL listed for damp and dry locations.