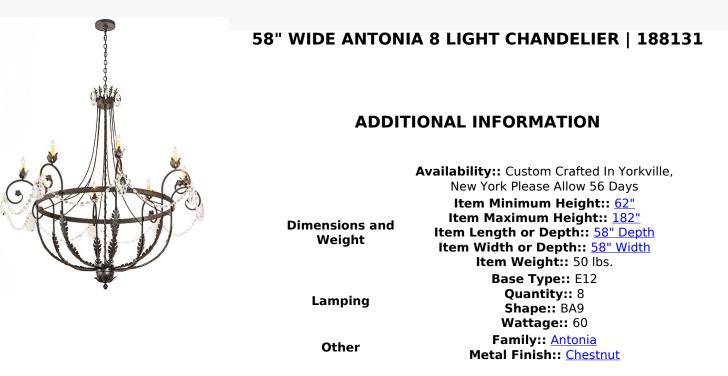

Exquisite styling and luxurious charm are reflected in Antonia. This chandelier features faceted Crystal accents, Acanthus leaf bobeches and rich Chestnut finished Hand-Forged Iron scrollwork. This elegant chandelier embraces 8 lvory faux candlelights for beautiful ambient illumination. The overall height ranges from 62 to 182 inches as the chain length can be easily adjusted in the field to accommodate your specific lighting needs. Handcrafted by master artisans in our 180,000 square foot manufacturing facility in Yorkville, New York. Candlelight colors, metal finishes and fixture sizes can be customized to your needs. UL and cUL listed for dry and damp locations.