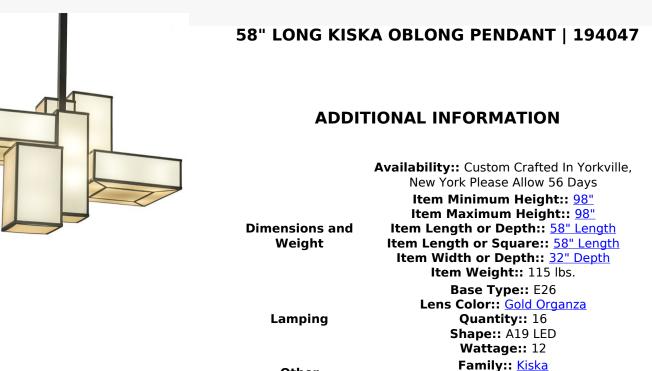

Other

Metal Finish:: Pewter

An exceptional fixture for the discriminating eye, this Grand Custom Pendant is a masterpiece that comprises six architecturally styled elements configured in square and rectangular profiles. Two larger horizontal-formed elements are designed with four light sources, while four vertical-shaped profiles are architectural accents that adorn the luminaire. Each component is highlighted with stunning Gold TextraLite and enhanced with Statuario Idalight bottom Diffusers. The fixture is complemented with straight geometric lines featured in a Pewter finish. Place this unique fixture to illuminate bars, islands, and tables in residential, hospitality, and commercial areas from Manhattan, New York, Washington D.C., And Los Angeles, California. The Kiska Oblong Pendant is included in our American-made, American-designed, handcrafted Abstract Lighting Collection and manufactured in Yorkville, New York. UL and cUL listed for dry and damp locations.