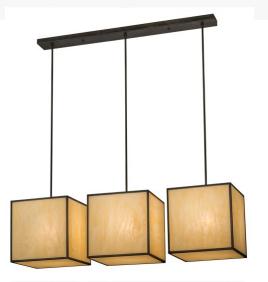

Designed with bold geometric styling, the Quadrato Kessler ceiling pendant provides the perfect lighting design to illuminate and enhance the beauty of transitional and contemporary settings. Three Sahara Taupe Idalight cube shaped diffusers are enhanced with hardware featured in a Chestnut finish. The pendant is ideal for illuminating billiard tables, islands, counters, bars and dining/reception areas. Custom crafted in the USA, this 57-inch fixture is available in custom sizes, styles, colors and lamping options such as LED. This fixture is UL and cUL listed for dry and damp locations.