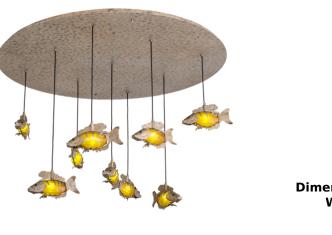

## 56"W TIERVIS 9 LT CASCADING PENDANT | 182290

Swimming beneath the crystal blue water depths, these exquisite fish emerge with bold stripes reminiscent of a jungle cat while the frames embody delicate fins and gills that contrast with the robust head with jaw. The pendant features 9 Hand-forged Iron fish luminaires highlighting Amber fused glass complemented with Corinth finished hardware and Emerald colored glass eyes. Each illuminates with customer-supplied G4 2.2W LED lamps for energy savings and long-lasting life. Handcrafted by highly skilled artisans in our manufacturing facility, this fixture is available in custom sizes, styles, colors and dimmable lamping options. UL and cUL listed for dry and damp locations.