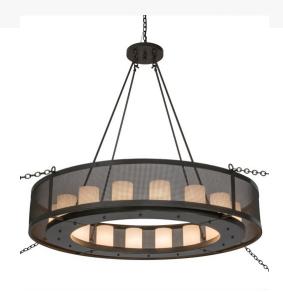

## 56"W LOXLEY GOLPE 16 LT CHANDELIER | 197721

Item Weight:: 146 lbs.

Base Type:: E26

Lens Color:: Statuario Idalight

Quantity:: 16 Shape:: A19 Wattage:: 60 Family:: Loxley

Other Metal Finish:: Timeless Bronze

Dimensions and Weight

Lamping

Discover a unique decorative look and industrial lighting design with this dramatic caged frame that reveals a Statuario Idalight 16-Cylindre configuration illuminating from within. The solid steel hardware, frame and grill are featured in a stunning Timeless Bronze finish. The fixture is ideal for illuminating lobbies, conference rooms, entryways and other residential and commercial spaces. Handcrafted by highly skilled artisans in the USA, this fixture is offered in a myriad of custom lamping options such as LED, as well as sizes, designs and finishes. The fixture is UL and cUL listed for damp and dry locations.