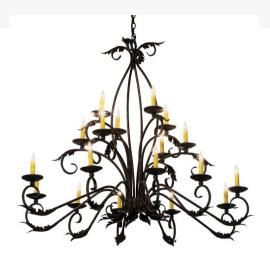

Base Type:: E12 Quantity:: 18 Shape:: BA9 Wattage:: 60

Family:: Windsor
Metal Finish:: Antiquity

Dimensions and Weight

Lamping

Other

Inspired by the beauty and grace of ballrooms in renowned castles and mansions spanning the globe, Windsor features 18 lvory faux candlelights that are perched on bobeches with Acanthus Leaf Accents and Hand-Forged Iron Scrolled Arms in an Antiquity finish. Overall height ranges from 49 to 168 inches as the chain length can be easily adjusted in the field to accommodate your specific lighting application needs. Handcrafted in our 180,000 square foot manufacturing facility in Yorkville, NY. Candlelight colors, metal finishes and chandelier sizes can be customized to meet your needs. UL and cUL listed for damp and dry locations.