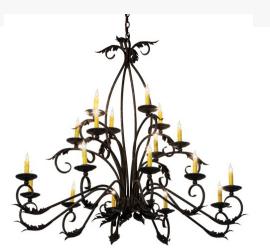

## 56" LONG WINDSOR 18 LIGHT OBLONG CHANDELIER | 225931

Inspired by the beauty and grace of ballrooms in renowned castles and mansions spanning the globe, Windsor features 18 Ivory faux candlelights that are perched on bobeches with Acanthus Leaf Accents and Hand-Forged Iron Scrolled Arms in an Antiquity finish. Overall height ranges from 49 to 168 inches as the chain length can be easily adjusted in the field to accommodate your specific lighting application needs. Handcrafted in our 180,000 square foot manufacturing facility in Yorkville, NY. Candlelight colors, metal finishes and chandelier sizes can be customized to meet your needs. UL and cUL listed for damp and dry locations.