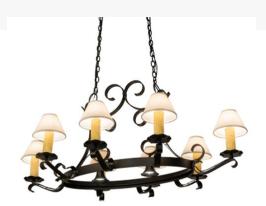

## 56" LONG HANDFORGED OVAL 8 LIGHT W/DOWNLIGHT CHANDELIER | 235822

## **ADDITIONAL INFORMATION**

**Availability::** Custom Crafted In Yorkville, New York Please Allow 35 Days

Item Minimum Height:: 32"

Dimensions and Weight | Item Maximum Height:: 83" | Item Length or Depth:: 56" Length | Item Width or Depth:: 38.5" Depth

Item Weight:: 42 lbs.
Base Type:: E12

Base Type2:: E26 Lens Color:: Natural Linen

Quantity:: 8
Lamping Quantity2:: 2
Shape:: B10
Shape2:: MP16

Shape:: B10 Shape2:: MR16 Wattage:: 60 Wattage2:: 50

Other Family:: <u>Handforged</u>
Metal Finish:: <u>Old Wrought Iron</u>