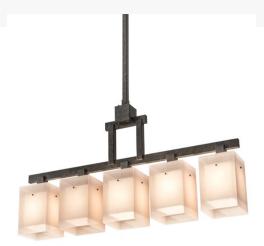

## 55"L METRO QUADRATO 5 LT PENDANT | 187801

Item Weight:: 42 lbs.
Base Type:: E26

Lens Color:: Chiffon Eggshell Textrene

Lamping Quantity:: 5

Shape:: A19 Wattage:: 60 Family:: Metro

Other Metal Finish:: Golden Bronze

Bold geometry meets linear styling. The sleek, appealing Metro Quadrato features the perfect lighting design to illuminate islands, counters, bars, billiard/dining tables and other locations. Five cube-like elements, created with Chiffon Textrene wrapped Idalight on the outer shade and Eggshell Textrene over Idalight on the inner shade. The diffusers are enhanced with hardware and frames featured in a Golden Bronze finish. Handcrafted in the USA, this pendant is available in custom designs, colors, sizes and dimmable energy efficient lamping. The 55-inch long fixture is UL and cUL listed for dry and damp locations, however we do not recommend installing it in spaces that experience a large amount of moisture due to the fabric shades.