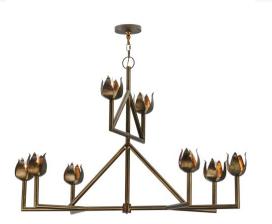

This charming pendant features eight graceful Tulip-style metal flowers featured in an Antique Copper finish. This pendant can be placed above tables in dining and kitchen spaces in fine homes and hotels from Shelter Island, New York, to Columbus, Ohio, to Palm Springs, California. The Tulip Pendant is included in our American-made, American-designed, handcrafted Nature Inspired Collection, which is manufactured in Yorkville, New York. UL and cUL listed for dry and damp locations.