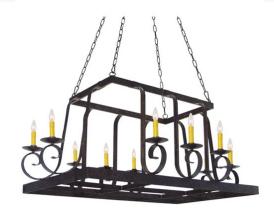

## **55" LONG MAURA 10 LIGHT POT RACK | 120272**

Item Weight:: 46 lbs.

Base Type:: E12 Quantity:: 10 Shape:: BA9 Wattage:: 60

Family:: Maura
Metal Finish:: Chestnut

Dimensions and Weight

Lamping

Other

An upscale transitional lighting design that combines form with function, this lighted pot rack features large scrolled arms that embrace 10 Amber faux candlelights perched on bobeches. The Chestnut finished frame can easily be complemented with hooks to display cookware for easy access in kitchens and two spotlights to illuminate cooking or food preparation surfaces. Handcrafted in the USA by our artisans, this fixture is available in custom sizes, styles, colors and energy-efficient lamping options. The 55-inch long fixture is UL and cUL listed for damp and dry locations.