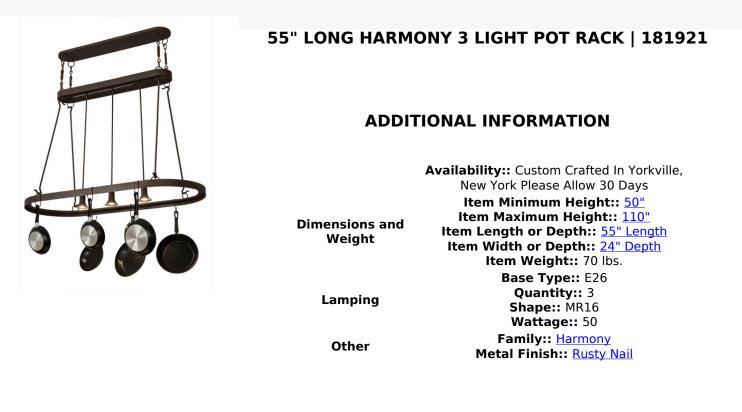

Rustic charm marries functional elegance with the Harmony Lighted Pot Rack. The functional oval-shaped lighted fixture features a Rusty Nail finished Hand-Forged Iron scrollwork. The frame and hardware are enhanced with hooks to display fine cookware and accessories. Three Medium base downlights deliver functional illumination over kitchen islands and other surfaces. The overall height ranges from 50 to 110 inches as the chain length can be adjusted in the field to accommodate your specific lighting application needs. Handcrafted by highly skilled artisans in our 180,000 square manufacturing facility in Yorkville, New York. Diffuser colors, metal finishes and fixture sizes can be customized. UL and cUL listed for dry and damp locations. (Cookware not included)