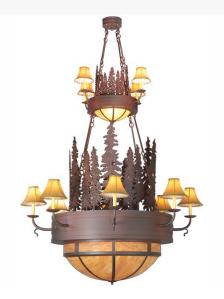

Dimensions and Weight

Other

Lamping

Create your sanctuary with the Walden Pine chandelier. This natural beauty reflects an American woodland theme with all of its splendor. 12 Ivory faux candlelights crowned with Beige Leather Shades are perched on bobeches and deliver beautiful ambient illumination. Two dramatic stands of Tall Pine trees in Rust over Wrought Iron highlight the two Ambra Siena Idalight diffusers. The overall height ranges from 90 to 234 inches as the chain length can be easily adjusted in the field. Custom crafted by highly skilled artisans in our 180,000 square foot manufacturing facility in Yorkville, New York. Shade styles, metal finishes and pendant sizes can be customized. UL and cUL listed for dry and damp locations.