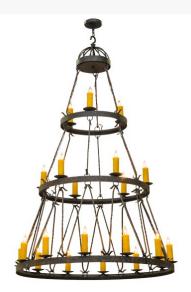

## 54"W LAKESHORE 21 LT THREE TIER CHANDELIER | 147244

Blending an exquisite style with a rich distinguished look, the Lakeshore features a Coffee Bean finished steel ring that provides timeless beauty and beautiful illumination. Three tiers featuring a total of 21 Amber faux candlelights perched on bobeches, make this fixture ideal for illuminating dining areas, conference tables, lobbies and other residential and commercial spaces. The fixture is handcrafted by artisans in the USA in our manufacturing facility in Yorkville, New York. Custom colors, styles and sizes are available, as well as dimmable energy efficient lamping options such as LED. The fixture is UL and cUL listed for damp and dry locations.