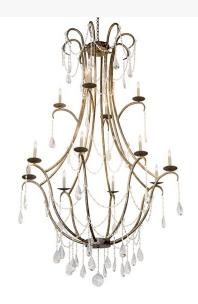

## 54"W KAITLYNN 12 LT TWO TIER CHANDELIER | 182547

Item Weight:: 75 lbs.
Base Type:: E12
Quantity:: 12
Shape:: BA9

Family:: Kaitlynn Metal Finish:: Corinth

Wattage:: 60

Dimensions and Weight

Lamping

**Other** 

Designed with a new twist on old world styling, Kaitlynn drapes delicate garlands of crystal beads as 12 lvory faux candlelights are perched on bobeches embraced by curved arms of steel which are complemented with scroll-like accents from above; all featured in a hand-applied Corinth finish. Custom options includes special sizes, finishes, styles and dimmable energy efficient lamping such as LED. The chandelier is UL and cUL listed for dry and damp locations.