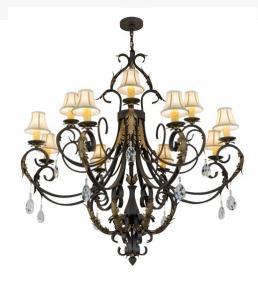

## 54"W INGRID 12 LT CHANDELIER | 169781

I width or Depth:: <u>54 W</u> Item Weight:: 89 lbs.

Base Type:: E12
Quantity:: 12
Shape:: BA10
Wattage:: 60

Wattage:: 60 Family:: Ingrid

Other Metal Finish:: <u>Timeless Bronze Gold</u>

**Accents** 

An elegant chandelier design comes to light with sophistication and distinction. 12 Faux Amber candlelights topped with Cream Textrene Trumpet shades are perched on bobeches, which are embraced by exquisite scrolled arms featured in a Timeless Bronze finish. The fixture is complemented with Gold Metallic finished Acanthus Leaf accents and an array of crystal pendalogues. Handcrafted in our facility in Yorkville, New York, this chandelier is available in custom sizes, styles, colors and dimmable energy efficient lamping options including LED. The fixture is UL and cUL listed for dry and damp locations.