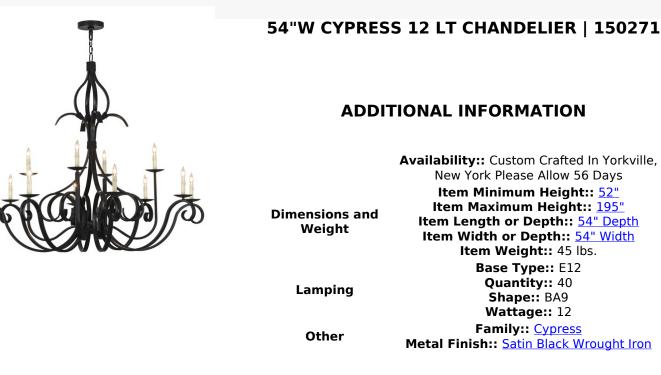

Defining luxurious charm and elegance. Cypress features an elaborate design with Hand-Forged Scrolled arms in stunning Satin Black Wrought Iron. 12 Ivory hand-painted faux candlelights are perched on graceful bobeches. The overall height of this lovely chandelier ranges from 52 to 195 inches as the chain length can be easily adjusted in the field to accommodate your specific lighting application needs. Handcrafted by master artisans in our 180,000 square foot manufacturing facility in Yorkville, New York. Candlelight colors, metal finishes and sizes can be customized to meet your needs. UL and cUL listed for damp and dry locations.