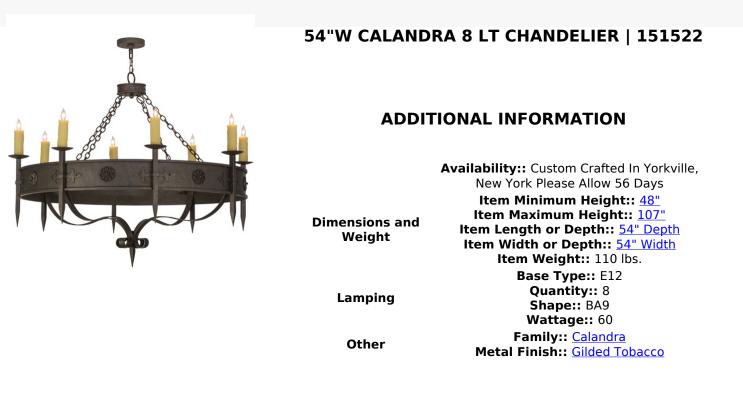

Calandra brings together a luxurious charm and a rich artistic look. Floral medallions and other decorative motifs accentuate this stunning steel chandelier featuring 8 exquisite Amber faux candlelights perched on bobeches. The fixture is enhanced with sturdy, detailed hardware and a scrolled finial featured in a handsome Gilded Tobacco finish. The fixture is ideal for entryways, dining areas, lobbies, ballrooms and other rooms in a variety of residential and commercial settings. Handcrafted by our artisans in our 180,000 square foot manufacturing facility in Yorkville, New York, in the USA. Options include dimmable energy efficient lamping such as LED, as well as custom sizes, styles and colors. UL and cUL listed for damp and dry locations.