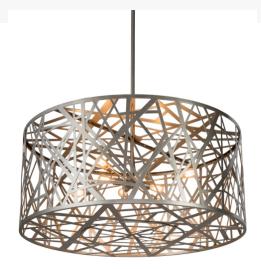

Item Width or Depth:: 54" Width Item Weight:: 115 lbs.

Base Type:: E26
Quantity:: 8
Shape:: A19
Wattage:: 40

Other Family:: Birds Nest
Metal Finish:: Nickel

Inspired by the engineering genius of the great natural aviators of our world, this elaborate structure looks like a Bird's Nest with a branch-like style on solid steel that is hand finished in a Nickel powdercoat. This pendant offers a peekaboo view of eight customer-supplied medium base, Edison style lamps and is ideal for illuminating dining tables, conference tables, counters and other residential and commercial areas. Handcrafted in the USA, this fixture is available in custom sizes, styles, colors and dimmable energy efficient lamping options such as LED. The pendant is UL and cUL listed for damp and dry locations.