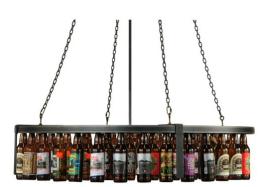

This chandelier is custom crafted with a frame and hardware featured in an Industrial Steel finish for Stone Brewing World Bistro & Gardens, which was designed by David Robertson in San Diego. The beer bottles and lamping were provided by the customer, however we would be happy to create a fixture using your components including wine bottles, beer bottles or a specific type of lamps such as LEDs. This item is shown as an example of our craftsmanship capabilities. It is not for sale as is, but can be personalized to fit your personal needs. Custom sizes, styles and colors are available.