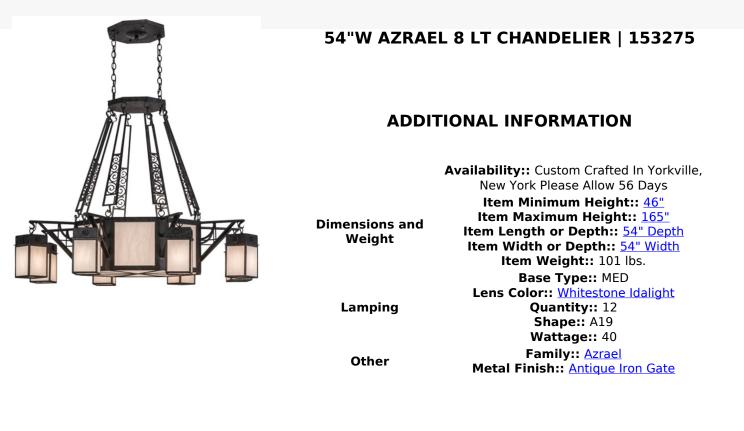

Revealing a stunning updated revival look, this Grand styled Azrael Chandelier is custom crafted with 8 Whitestone Idalight Lanterns with sturdy metal coronets which are embraced by exquisite scroll styled arms extended from a framed hub featured in an Antique Iron Gate finish. This elegant fixture is ideal for illuminating dining areas, conference tables, lobbies and other large residential and commercial spaces, and is handcrafted by highly skilled artisans in our 180,000 square foot manufacturing facility in Yorkville, New York. Custom colors, styles and sizes are available. Dimmable energy efficient lamping options such as LED are offered. UL and cUL listed for damp and dry locations.