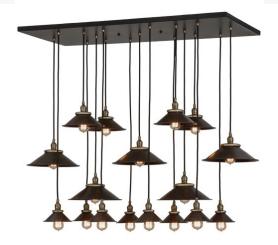

## 54"L REVIVAL CHIC 17 LT CASCADING PENDANT | 151910

Item Weight:: 46.5 lbs.
Base Type:: E26

Quantity:: 17 Wattage:: 25 Family:: <u>Revival</u> Metal Finish:: <u>Black</u>

Other

Lamping

**Dimensions and** 

Weight

Industrial utilitarian mult-light pendants are offered with a modern flair. Steel and Brass diffusers are offered with hardware finished in a Solar Black powdercot, Timeless Bronze and Antique Brass. Custom crafted in the USA, this fixture is available with custom designs, colors, and sizes, as well as dimmable energy efficient lamping options such as LED. The 54-inch wide fixture is UL and cUL listed for damp and dry locations.