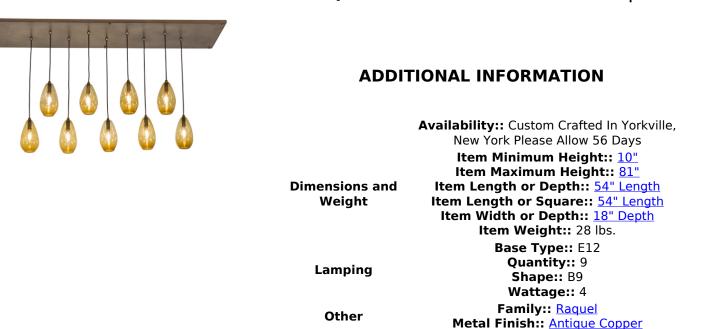

This exquisite Grand styled fixture features 9 Amber hand-blown glass shades, each featuring a curvaceous smooth profile that will entice. The shades are suspended with Black cords embraced by a large 54-inch rectangular canopy, featured in an Antique Copper finish. Raquel is ideal for illuminating dining tables, bars, conference tables and other residential, hospitality and commercial spaces. Handcrafted by highly skilled artisans in our manufacturing facility in Yorkville, NY, this fixture offers custom designs, sizes and colors, as well as dimmable energy efficient LED lamping options. UL and cUL listed for dry and damp locations.