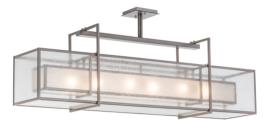

## 54"L NELSON OBLONG PENDANT | 157692

Rendering a stunning architectural look, this structural linear design features a streamlined Clear Seeded Glass lens that reveals a Frosted Seeded Glass diffuser. The oblong fixture, which is ideal for illuminating conference tables, islands and counters, is complemented with Clear Matte finished hardware. Custom crafted in Upstate New York at the manufacturing facility. Custom sizes, styles, colors and lamping options are available. This fixture is UL and cUL listed for damp and dry locations.