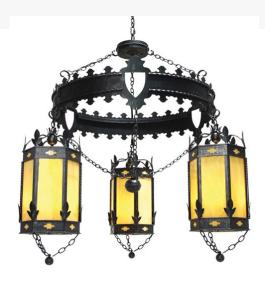

## 54" WIDE VALHALLA 3 LIGHT CHANDELIER | 117418

Base Type:: E26

Lens Color:: Ambra Siena Idalight

Quantity:: 3 Shape:: A19 Wattage:: 60

Family:: Valhalla
Metal Finish:: Blackwash

Dimensions and Weight

Lamping

Other

A Grand styled chandelier that incorporates a unique Gothic design and beckons with light. Valhalla features 3 decorative lanterns that reveal Ambra Siena Idalight which are complemented with hardware in a Blackwash finish. The impressive decorative ring and shade frames, shown in a matching finish, are embellished with decorative accents and shield medallions. Handcrafted in the USA by highly skilled artisans in Upstate New York, this striking fixture is offered in custom styles, colors and sizes are available. Energy efficient lamping options such as LED are available. The 54-inch wide chandelier is UL and cUL listed for damp and dry locations.