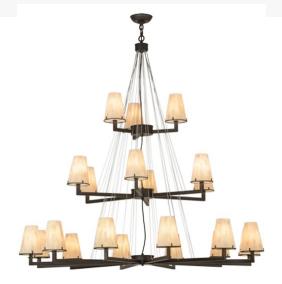

## 54" WIDE ST LAWRENCE 21 LIGHT LED CHANDELIER | 152191

Item Weight:: 28 lbs.
Base Type:: E12

Lens Color:: Sandstorm Linen
Quantity:: 21

Quantity:: 21 Shape:: B9 Wattage:: 7 LED

Other Family:: St Lawrence
Metal Finish:: Oil Rubbed Bronze

Feel the wind in your hair, the sound of the sea beneath you and imagine the stars above after launching this breathtaking sea vessel. The St Lawrence chandelier is a tall ship traditionally rigged with masts drawn tight by backstays. The three tiers and 21 Sandstorm faux linen painted shades with furled ends and Oil Rubbed Bronze frame symbolize the schooner's multiple masts, vast sails and narrow hulls. The fixture is powered with energy efficient LEDs for energy savings, high quality light, low maintenance and long life. Handcrafted in our 180,000 square foot manufacturing facility in Yorkville, New York. UL and cUL listed for dry and damp locations.