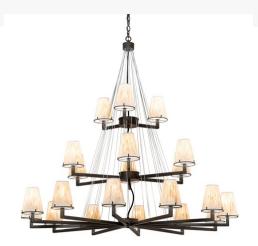

## 54" WIDE ST LAWRENCE 21 LIGHT CHANDELIER | 214042

Item Weight:: 50 lbs.
Base Type:: E12

Lens Color:: Sandstorm Linen
Quantity:: 21

Quantity:: 21 Shape:: B11 Wattage:: 40

Other Family:: St Lawrence
Metal Finish:: Oil Rubbed Bronze

Feel the wind in your hair, the sound of the sea beneath you and imagine the stars above after launching this breathtaking vessel of light. The St Lawrence chandelier is like a tall ship traditionally rigged with masts drawn tight by backstays. The 3 tiers and 21 Sandstorm Faux Linen handpainted shades and Oil Rubbed Bronze frame symbolize the schooner's multiple masts, vast sails and narrow hulls. Overall height ranges from 55 to 162 inches as the chain length can be easily adjusted in the field to accommodate your specific needs. Handcrafted in our 180,000 square manufacturing facility in Yorkville, New York. Shade styles, metal finishes and fixtures sizes can be customized to meet your needs. UL and cUL listed for dry and damp locations.