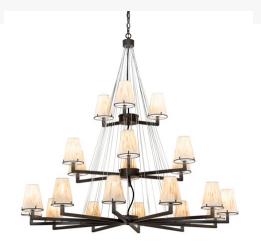

## 54" WIDE ST LAWRENCE 21 LIGHT CHANDELIER | 214042

Base Type:: E12
Lens Color:: Sandstorm Linen

Lens Color:: Sandstorm Line
Lamping Quantity:: 21

Shape:: B11 Wattage:: 40

Other Family:: St Lawrence
Metal Finish:: Oil Rubbed Bronze

Feel the wind in your hair, the sound of the sea beneath you and imagine the stars above after launching this breathtaking vessel of light. The St Lawrence chandelier is like a tall ship traditionally rigged with masts drawn tight by backstays. The 3 tiers and 21 Sandstorm Faux Linen handpainted shades and Oil Rubbed Bronze frame symbolize the schooner's multiple masts, vast sails and narrow hulls. Overall height ranges from 55 to 162 inches as the chain length can be easily adjusted in the field to accommodate your specific needs. Handcrafted in our 180,000 square manufacturing facility in Yorkville, New York. Shade styles, metal finishes and fixtures sizes can be customized to meet your needs. UL and cUL listed for dry and damp locations.