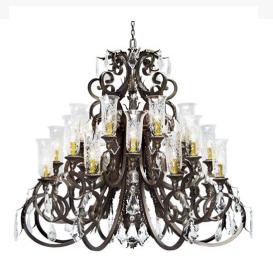

## 54" WIDE SERRATINA CHANDELIER | 119766 **ADDITIONAL INFORMATION** Availability:: Custom Crafted In Yorkville, New York Please Allow 56 Days Item Minimum Height:: 48" Item Maximum Height:: 48" **Dimensions and** Item Length or Depth:: 54" Depth Weight Item Width or Depth:: 54" Width Item Weight:: 96 lbs. Base Type:: E12 Lens Color:: Clear Hurricane Glass Quantity:: 24 Lamping Shape:: BA10 Wattage:: 60

Family:: Serratina

Metal Finish:: Corinth

Other

Unsurpassed elegance, grace and beauty are defined by the Serratina Chandelier. With shapely curves in an exquisite Corinth finish, Serratina offers a lustrous symphony of Hand-Forged Iron Scrollwork, accented with metal Acanthus Leaves throughout. 24 Delicate faux candlelights crowned with Diamond-cut Crystal Hurricane Shades project beautiful ambient illumination. The luxurious chandelier will add sophisticated sparkle and romantic charm to any room. Handcrafted by skilled artisans in our 180,000 square foot manufacturing facility in Yorkville, NY. The number of lights, metal finishes and fixture sizes can be customized to your needs. UL and cUL listed for dry and damp locations.