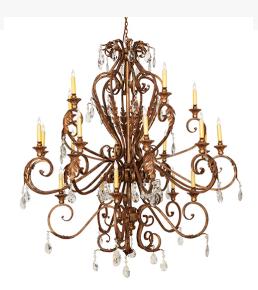

## 54" WIDE SERRATINA 20 LIGHT CHANDELIER | 274242

Item Weight:: 85 lbs.

Base Type:: E12

Lamping Quantity:: 20
Shape:: BA9
Wattage:: 40

Other Family:: Serratina Metal Finish:: Autumn Leaf

Unsurpassed elegance, grace, and beauty are defined by this large Serratina Chandelier. The fixture features shapely curves in an exquisite Autumn Leaf finish. Serratina offers a lustrous symphony of Hand-Forged Iron Scrollwork, Crystal Pendalogs and Garlands, accented with metal Acanthus Leaves throughout. Twenty delicate Ivory faux candlelights create beautiful ambient illumination in entryways and living spaces in fine homes and resorts from Cincinnati, Ohio, to Jacksonville, Florida, to Plano, Texas. The overall height of this pendant ranges from 62 to 170 inches, as the chain length can be easily adjusted in the field to accommodate your specific lighting application needs. The Serratina Chandelier is included in our Americanmade, American-designed, handcrafted Crystal Lighting Collection, which is manufactured in Yorkville, New York. UL & cUL listed for dry and damp locations.