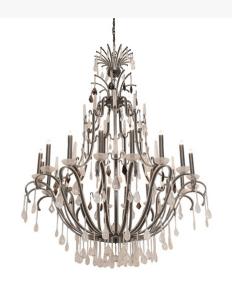

## 54" WIDE SALZBURG 18 LIGHT CHANDELIER | 239854

Base Type:: E12

Lens Color:: Blackened Pewter Powder Coat

Lamping Quantity:: 18

Shape:: BA9 Wattage:: 60

Other Family:: Salzburg
Metal Finish:: Quartz Crystal

A dazzling symphony of light. This opulent chandelier is drenched in luxurious Rock Crystal droplets. 18 Complementary faux candlelights are embraced by matching glass bobeches. The elaborate frame and hardware are finished in a Blackened Pewter Powder Coat. The overall height ranges from 83 to 122 inches as the chain can be easily adjusted in the field. The Salzburg Chandelier is featured in our American made, American designed handcrafted Crystal Lighting Collection. Manufactured in Yorkville, New York. UL and cUL listed for dry and damp locations. Please call for price and availability.