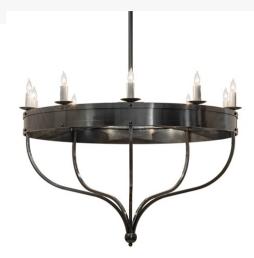

## 54" WIDE PARNELLA 10 LIGHT CHANDELIER | 215483

Item Weight:: 115 lbs.
Base Type:: E26

Quantity:: 10 Shape:: CA10 Wattage:: 40

Family:: Parnella
Metal Finish:: Charcoal Grey

Dimensions and Weight

Lamping

Other

Custom crafted for the King or Queen in your castle. Parnella presents a touch of warm opulence blended with handsome styling. This chandelier offers an extraordinary transitional style as sparkling illumination evokes from 10 complementary faux candlelights. The solid ring and finial are enhanced with a Charcoal Gray finish. This fixture will make a design statement as a centerpiece in any room including an entryway, dining room, lobby, conference room and other locations. Handcrafted in our 180,000 square foot manufacturing facility in Yorkville, New York. Available in custom sizes, styles and finishes. UL and cUL listed for dry and damp locations.