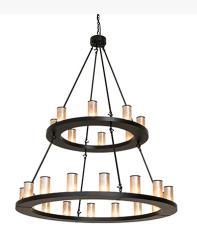

## 54" WIDE LOXLEY 24 LIGHT TWO TIER CHANDELIER | 272481

Item Weight:: 111 lbs.
Base Type:: E26

Lens Color:: Silver Mica
Quantity:: 24
Shaper B11

Shape:: B11 Wattage:: 40 Family:: Loxley

Other Metal Finish:: Black Satin Wrought Iron

Blending an elegant style with a classic, distinguished look... The Loxley chandelier is custom-crafted with 24 Silver Mica Cylindre elements on two tiers and enhanced with a Black Satin Wrought Iron finish. This luxurious custom fixture is ideal for illuminating ballrooms, dining tables, lobbies, entryways, and other residential, hospitality, and commercial spaces throughout the US, including Arlington, Virginia, Omaha, Nebraska, and Sacramento, California. The Loxley Two Tier Chandelier is included in our American-made, American-designed, handcrafted Transitional Lighting Collection. This fixture is manufactured in Yorkville, New York. UL and cUL listed for dry and damp locations.