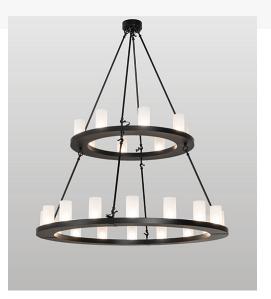

## 54" WIDE LOXLEY 24 LIGHT TWO TIER CHANDELIER | 268193

Blending an elegant style with a classic, distinguished look... The Loxley Chandelier is custom-crafted with 24 Frosted Clear Glass Cylindre elements on two tiers and complemented with a Black Satin Wrought Iron finish. This luxurious custom fixture is perfect for illuminating ballrooms, dining tables, lobbies, entryways, and other residential, hospitality, and commercial spaces throughout the US, including Arlington, Virginia, Omaha, Nebraska, and Sacramento, California. This fixture is directly mounted to the ceiling and displayed using several suspension rods. The Loxley Two Tier Chandelier is featured in our American-made, American-designed, handcrafted Transitional Lighting Collection. This fixture is manufactured in Yorkville, New York. UL and cUL listed for dry and damp locations.