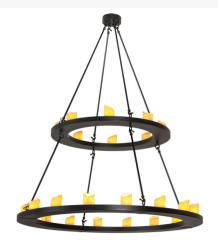

## 54" WIDE LOXLEY 24 LIGHT TWO TIER CHANDELIER | 260814

Rase Type:: E26
Quantity:: 24
Shape:: B11

Wattage:: 5.5 LED
Family:: Loxley

Metal Finish:: Textured Black

Dimensions and Weight

Lamping

Other

Blending an elegant style with a classic, distinguished look. The large Loxley Chandelier is custom-crafted with 24 Ivory faux candles on two sturdy rings featured in a Textured Black finish. The striking chandelier is ideal for illuminating entryways, ballrooms, and lobbies in hospitality and commercial locations. Inspired by chandeliers in mansions and other areas from Hilton Head Island, South Carolina, to West Palm Beach, Florida, to Dallas, Texas. The Loxley Chandelier is included in our American-made, American-designed, handcrafted Transitional Lighting Collection and manufactured in Yorkville, New York. UL and cUL listed for dry and damp locations.