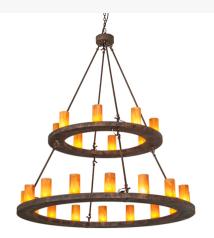

## 54" WIDE LOXLEY 24 LIGHT TWO TIER CHANDELIER | 259406

Item Weight:: 90 lbs.
Base Type:: E26

Lens Color:: Ambra Siena Idalight
Lamping Quantity:: 24

Quantity:: 24 Shape:: B11 Wattage:: 40

Other Family:: Loxley
Metal Finish:: Baroque

Blending an elegant style with a classic, distinguished look. The large Loxley Chandelier is custom-crafted with 24 Ambra Siena Idalight Cylindres on two sturdy rings featured in a Baroque finish. The striking chandelier is ideal for illuminating entryways, ballrooms, and lobbies in hospitality and commercial locations. Inspired by chandeliers in mansions and other locations from Hilton Head Island, South Carolina, to West Palm Beach, Florida, to Dallas, Texas. The overall height ranges from 65 to 150 inches, as the chain can be easily adjusted in the field to meet your precise requirements. The Loxley Chandelier is included in our American-made, American-designed, handcrafted Transitional Lighting Collection and manufactured in Yorkville, New York. UL and cUL listed for dry and damp locations.